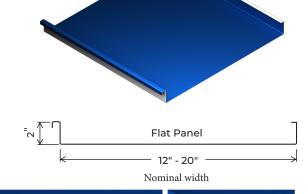

## PANEL SPECIFICATIONS

- Widths 12"-20", 16" standard
- Seam Height 2"
- Made to exact lengths
- Single or double locked
- Radius / Curved panels
- 40+ different color/coating options