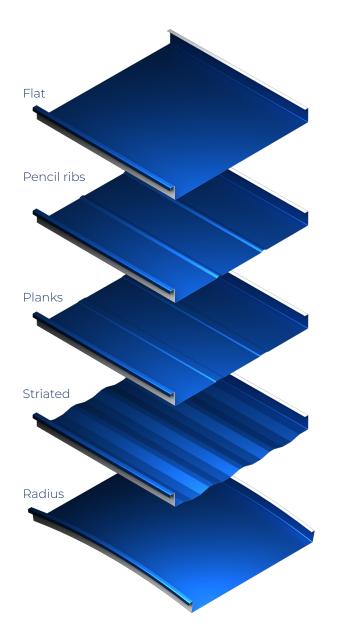

-2500's heavy duty 2" high side seams include factory applied sealant (upon request) and are mechanically locked to provide the ultimate watertight seal, while creating a monolithic joint that will stand the test of time. This versatile roof system can be installed over solid substrates or structural framing and can accommodate roof slopes as low as ½" per foot when using the double-locked

seam profile, making it ideal for even the most complicated commercial and industrial project.

## PANEL SPECIFICATIONS

- Widths 12"-20", 16" standard
- Seam Height 2"
- Made to exact lengths
- Single or double locked
- Radius / Curved panels
- 40+ different color/coating options

#### MATERIALS AVAILABLE

- Steel 22ga and 24ga
- Aluminum .032" & .040"





UNSEAMED (Fixed clip shown)

# CMP S-2500





#### TESTING

- UL 580-06 Wind Uplift Resistance
- UL 1897-1998,99 Wind Uplift Resistance
- UL 2218 Hail Impact
- ASTM E-1592 Uniform Pressure Test
- ASTM E1680 Air Infiltration
- ASTM E1646 Water Penetration
- ASTM D 822, G-23 & D 2244 Color Change Resistance

- Florida Building Code 2004, 2007
- ASTM E 2140 Static Water Pressure Head
- ASTM D 2247-87 Humidity Resistance
- ASTM D 1308-85 Chemical Resistance
- ASTM D 968-81 Abrasion Resistance
- ASTM D 659-86 Chalking Resistance
- ASTM E 84 Surface Burning Class "A"
- ASTM B 117-85 Salt Spray Resistance

#### **PANEL OPTIONS**

Flat, Pencil Ribs, Planks Striated, Radius / Curved

#### **COLORS AND COATINGS**

See all 40+ colors and coatings on the CMP or Alumaklad/Colorklad color charts at www.cmpmetalsystems. com

## FINISH AND PRODUCT