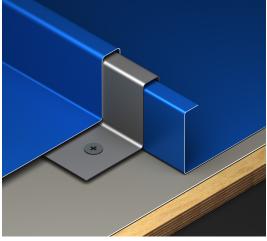

#### MATERIALS AVAILABLE

- Steel 22ga and 24ga
- Aluminum .032" & .040"

UNSEAMED (Fixed clip shown)

#### INSTALLATION

Concealed fastener clip system Mechanically seamed Can be installed over steel or plywood decking with

proper underlayment, or over structural framing