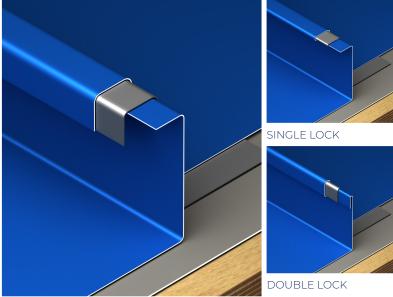

## PANEL SPECIFICATIONS

- Widths 12"-20", 16" standard
- Seam Height 2"
- Made to exact lengths
- Single or double locked
- Radius / Curved panels
- 40+ different color/coating options