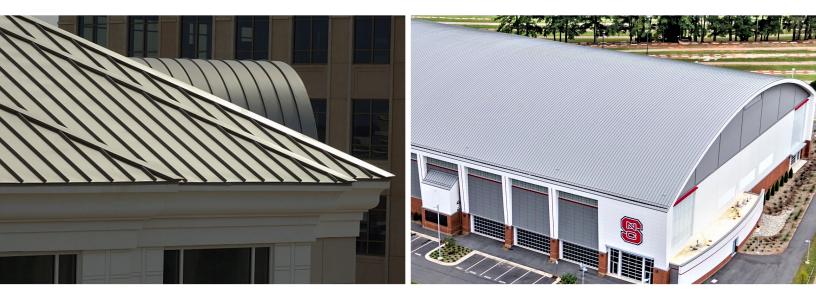

## CMP S-2500 PANEL

The CMP S-2500 "considered the stalwart of metal roof panels" maintains a profile with more than fifty years of history in the field. The S-2500's heavy duty 2" high side seams include factory applied sealant (upon request) and are mechanically locked to provide the ultimate watertight seal, while creating a monolithic joint that will stand the test of time. This versatile roof system can be installed over solid substrates or structural framing and can accommodate roof slopes as low as ½" per foot when using the double-locked

seam profile, making it ideal for even the most complicated commercial and industrial project.