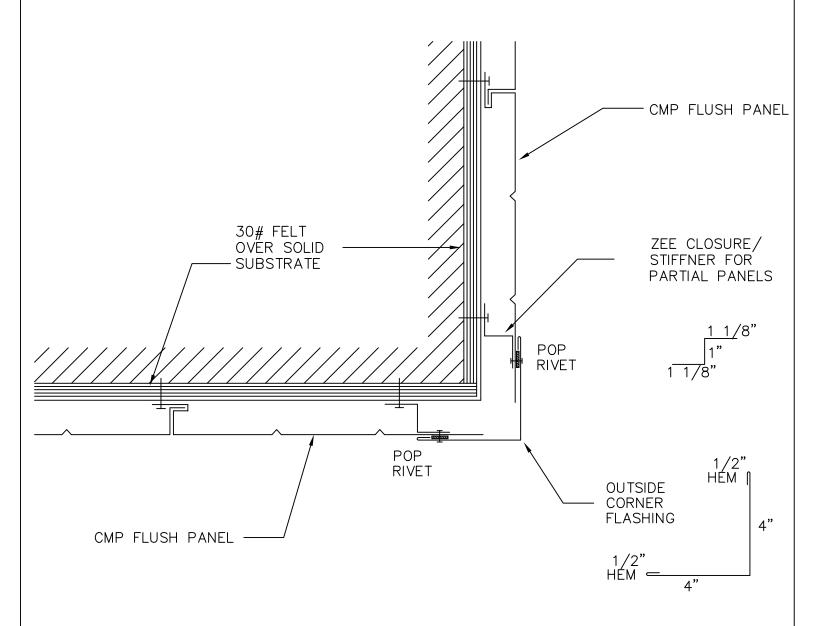

| DETAIL: Outside Corner  | CNAP | SCALE:      |
|-------------------------|------|-------------|
| SYSTEM: CMP Flush Panel |      | DRAWING NO: |
| DATF.                   |      | 6           |