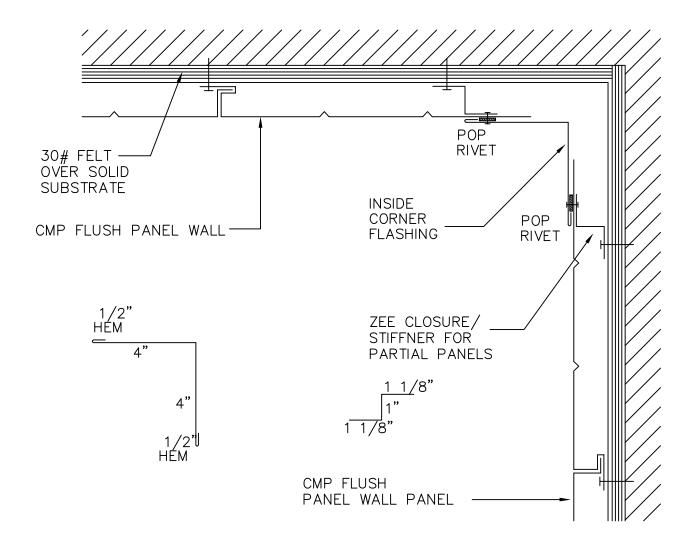

DETAIL: Drip Edge @ Wall SYSTEM: CMP Flush Panel

SCALE:

DRAWING NO:

DΔTF.

| DETAIL: Inside Corner   | CNAP     | SCALE:        |
|-------------------------|----------|---------------|
| SYSTEM: CMP Flush Panel | <u> </u> | DRAWING NO: 5 |