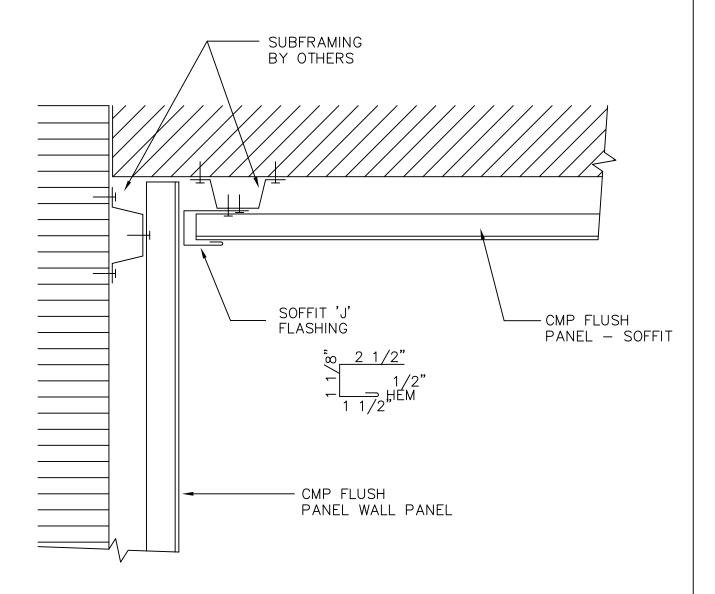

Exposed Panel

DETAIL: Panel Profile

SYSTEM: CMP Flush Panel

DATF.

SCALE:

DRAWING NO:

| DETAIL: J Channel       | CNAP  | SCALE:        |
|-------------------------|-------|---------------|
| SYSTEM: CMP Flush Panel | CIVII | DRAWING NO: 3 |