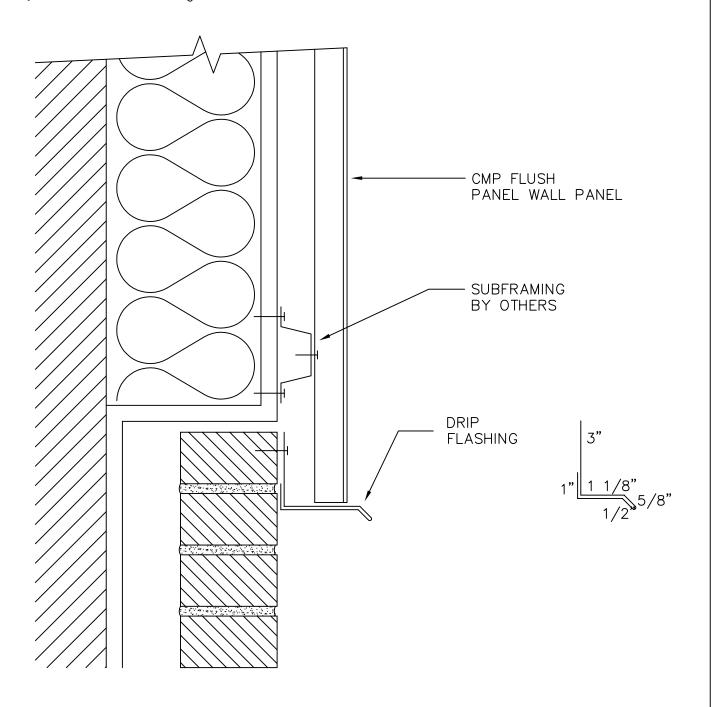

DETAIL: Drip Edge @ Wall SYSTEM: CMP Flush Panel

SCALE:

DRAWING NO:

DΔTF.

| DETAIL: Inside Corner   | CNAP     | SCALE:        |
|-------------------------|----------|---------------|
| SYSTEM: CMP Flush Panel | <u> </u> | DRAWING NO: 5 |