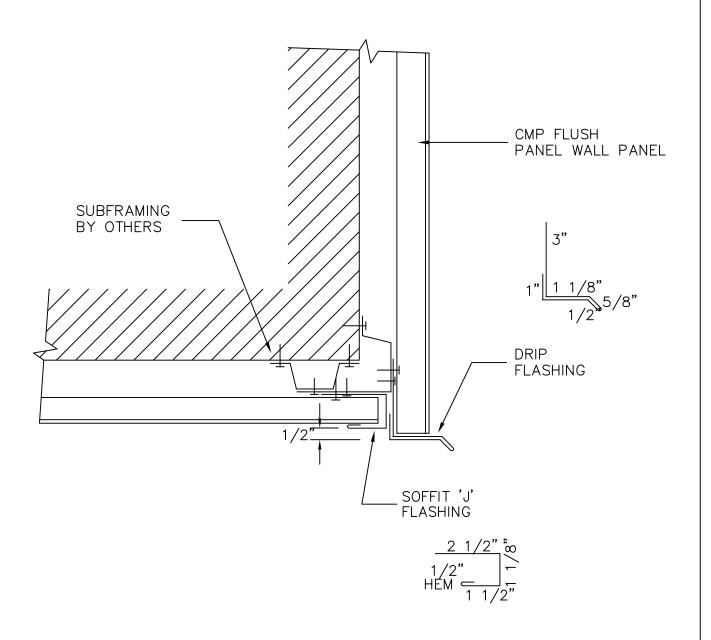

DETAIL: Drip Edge @ Wall SYSTEM: CMP Flush Panel

SCALE:

DRAWING NO:

DΔTF.

| DETAIL: Inside Corner   | CNAP     | SCALE:        |
|-------------------------|----------|---------------|
| SYSTEM: CMP Flush Panel | <u> </u> | DRAWING NO: 5 |