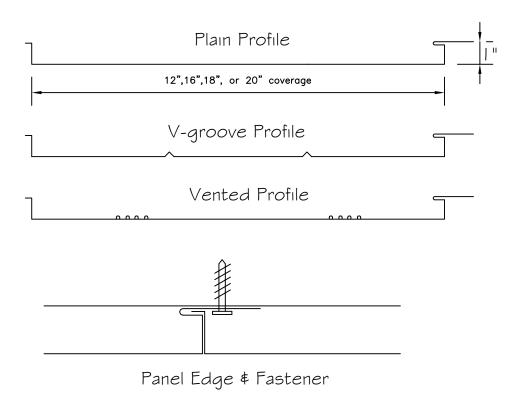

#### Drawings

- 1. Profile Sheet
- 2. Drip Edge
- 3. J Channel
- 4. Drip Edge @ Wall
- 5. Inside Corner
- 6. Outside Corner

DETAIL:

SYSTEM: CMP Flush Panel
DATF.

SCALE:

DRAWING NO:

Ideal for Gamble walls and soffits. Profiles can be either Plain, V-groove, or Vented. Panels can be fabricated from either .032 or .040 aluminum or 24-22 guage steel with Kynar finish or bare galvalume.

Ideal for Gamble walls and soffits. Profiles can be either Plain, V-groove, or Vented. Panels can be fabricated from either .032 or .040 aluminum or 24-22 guage steel with Kynar finish or bare galvalume.